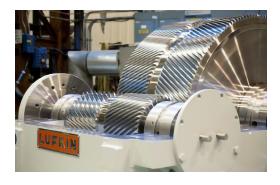

# **Gearbox Repair Services**

#### Bender CCP provides a full range of gearbox repair services:

- Rebuilds to meet or exceed original OEM specifications
- 24/7 Emergency Services for breakdowns
- Repairs provided in our facilities as well as on-site
- Services include removal/installation, sandblasting, journal repair, grinding, welding, bearing change out, protective coating, gear replacement, and alignment
- Technicians are industry experts and are Timken Bearing Certified
- Job Project Management to ensure efficient and timely repairs
- Full inspection at end of job to ensure years of additional service