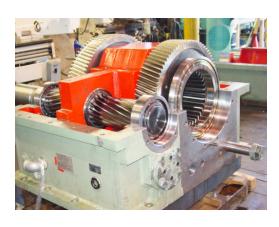

# **Gearbox Repair Services**

#### Bender CCP provides a full range of gearbox repair services:

- Rebuilds to meet or exceed original OEM specifications
- 24/7 Emergency Services for breakdowns
- Repairs provided in our facilities as well as on-site
- Services include removal/installation, sandblasting, journal repair, grinding, welding, bearing change out, protective coating, gear replacement, and alignment
- Technicians are industry experts and are Timken Bearing Certified
- Job Project Management to ensure efficient and timely repairs
- Full inspection at end of job to ensure years of additional service